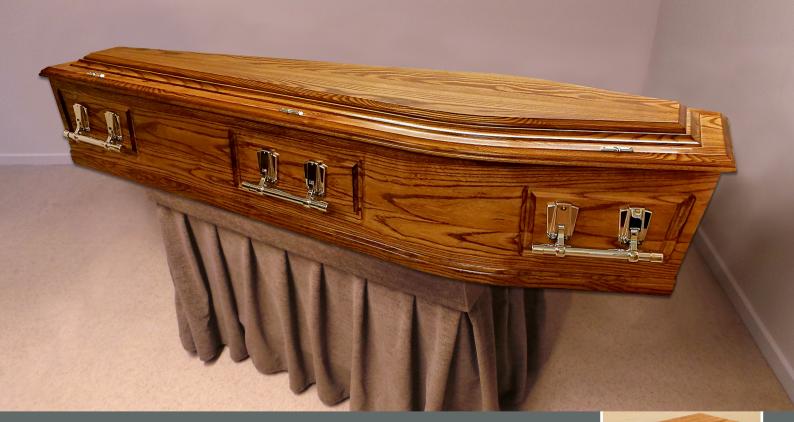

### KENNEDY

FLAT LID, OAK WOODGRAIN VENEER, DROP BAR HANDLES, QUILTED INTERIOR. \$1995.00

CARGILL

RAISED LID, RIMU WOODGRAIN VENEER, DROP BAR HANDLES, QUILTED INTERIOR.

\$2395.00

WINDSOR

RAISED LID, OAK WOODGRAIN VENEER, DROP BAR HANDLES, QUILTED INTERIOR. \$2395.00