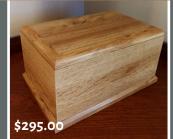

#### CASKET SELECTION

HOPE SONS

FUNERAL DIRECTORS

Established 1887



OXFORD

FLAT LID, RIMU WOODGRAIN VENEER, DROP BAR HANDLES, QUILTED INTERIOR.

\$1995.00





### KENNEDY

FLAT LID, OAK WOODGRAIN VENEER, DROP BAR HANDLES, QUILTED INTERIOR. \$1995.00





CARGILL

RAISED LID, RIMU WOODGRAIN VENEER, DROP BAR HANDLES, QUILTED INTERIOR.

\$2395.00





WINDSOR

RAISED LID, OAK WOODGRAIN VENEER, DROP BAR HANDLES, QUILTED INTERIOR. \$2395.00





DOVER

RAISED LID, PAINTED CREAM, DROP BAR PAINTED HANDLES, QUILTED INTERIOR. \$2695.00





### MACKENZIE

RAISED LID, LIGHT TIMBER WOODGRAIN VENEER, WOODEN BOW HANDLES QUILTED INTERIOR. \$2495.00





### PIONEER

FLAT LID, PALE NEW ZEALAND RIMU MATCHING DROP BAR HANDLES QUILTED INTERIOR. \$2995.00





### COUNTRY PINE

FLAT LID, AGED PINE, QUILTED INTERIOR. \$2995.00





DEVON

RAISED LID, SOLID PINE, DROP BAR HANDLES, QUILTED INTERIOR. \$2995.00





### CLARENCE

RAISED LID, SOLID HEART RIMU, DROP BAR HANDLES, QUILTED INTERIOR. \$5750.00





### **BECKFORD**

RAISED LID, FIELDED SOLID OAK, DROP BAR HANDLES, QUILTED INTERIOR. \$6850.00





QUILTED INTERIOR. \$1995.00







# GRAPHIC DESIGN

PLEASE REFER TO THE FOLLOWING PAGE FOR A SELECTION OF GRAPHICS AVAILABLE. \$2695.00





## ENVIRONMENTALLY CARING RANGE



ECO

FLAT LID, UNTREATED PINE, MOULDED HANDLES, UNBLEACHED CALICO INTERIOR. \$2495.00





### NATURAL LEGACY

WOOLLEN, HAND MADE \$2995.00



ARTISAN

SUSTAINABLY GR