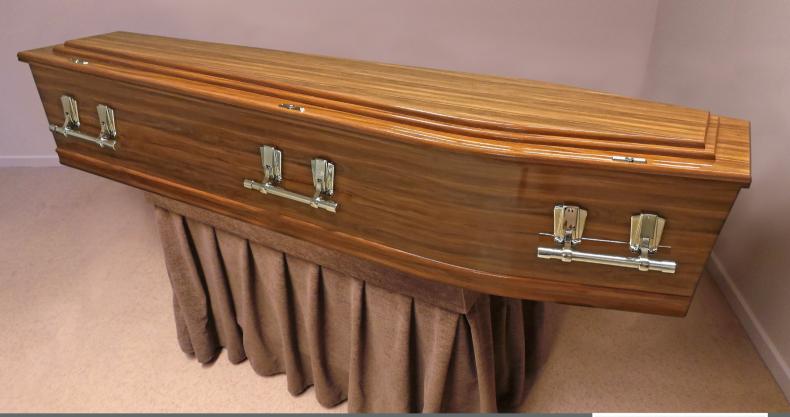

#### CASKET SELECTION

HOPE SONS

FUNERAL DIRECTORS

Established 1887

OXFORD

FLAT LID, RIMU WOODGRAIN VENEER, DROP BAR HANDLES, QUILTED INTERIOR.

\$1995.00