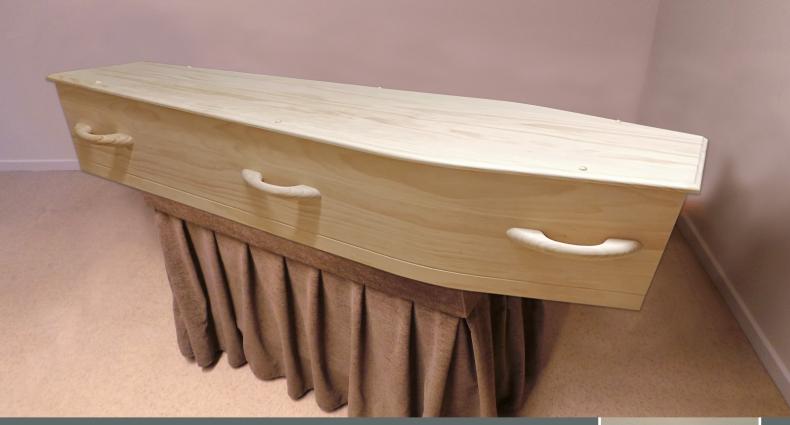

## ENVIRONMENTALLY CARING RANGE

ECO

FLAT LID, UNTREATED PINE, MOULDED HANDLES, UNBLEACHED CALICO INTERIOR. \$2495.00