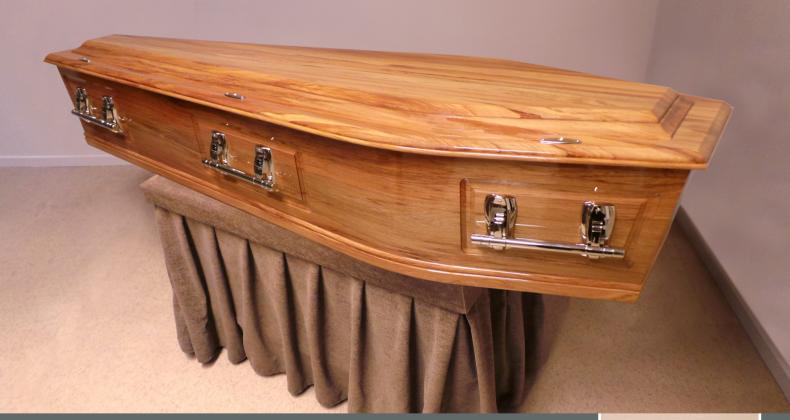

### MACKENZIE

RAISED LID, LIGHT TIMBER WOODGRAIN VENEER, WOODEN BOW HANDLES QUILTED INTERIOR. \$2495.00