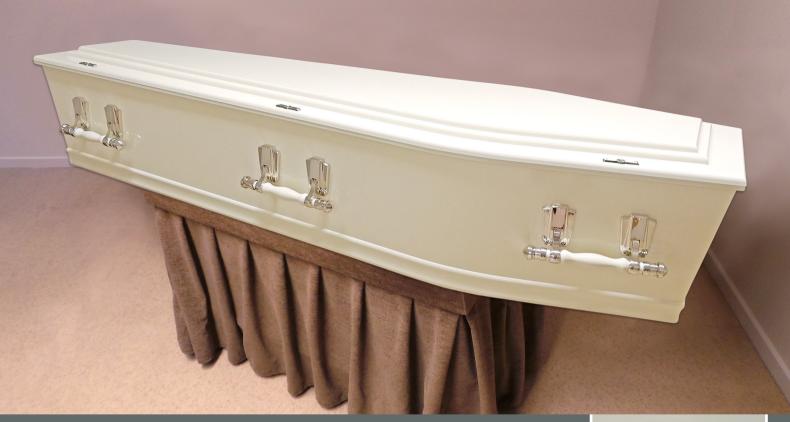

DOVER

RAISED LID, PAINTED CREAM, DROP BAR PAINTED HANDLES, QUILTED INTERIOR. \$2695.00