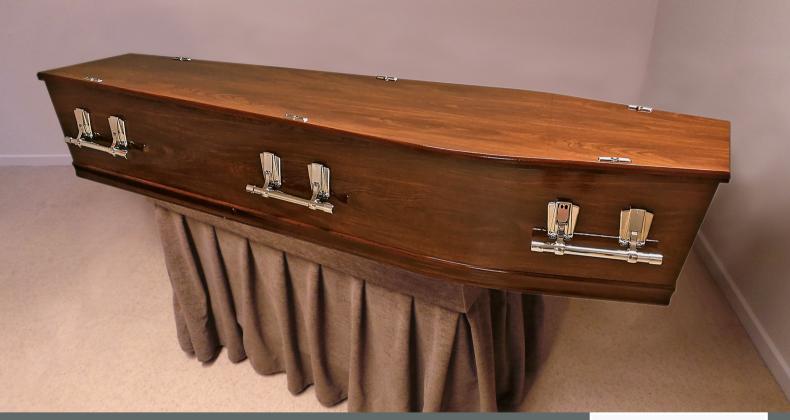

### KENNEDY

FLAT LID, OAK WOODGRAIN VENEER, DROP BAR HANDLES, QUILTED INTERIOR. \$1995.00

CARGILL

RAISED LID, RIMU WOODGRAIN VENEER, DROP BAR HANDLES, QUILTED INTERIOR.

\$2395.00

WINDSOR

RAISED LID, OAK WOODGRAIN VENEER, DROP BAR HANDLES, QUILTED INTERIOR. \$2395.00