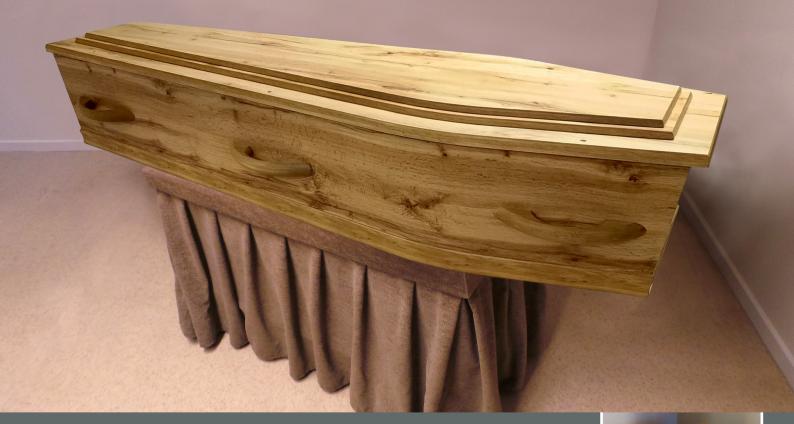

### COUNTRY PINE

FLAT LID, AGED PINE, QUILTED INTERIOR. \$2995.00

DEVON

RAISED LID, SOLID PINE, DROP BAR HANDLES, QUILTED INTERIOR. \$2995.00