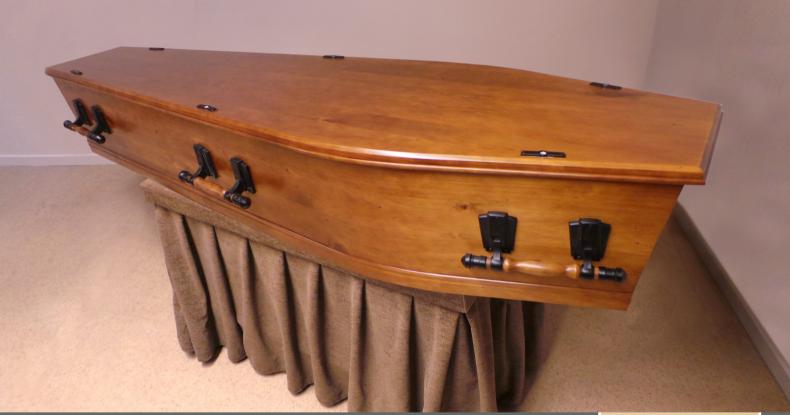

### **BECKFORD**

RAISED LID, FIELDED SOLID OAK, DROP BAR HANDLES, QUILTED INTERIOR. \$6850.00

QUILTED INTERIOR. \$1995.00