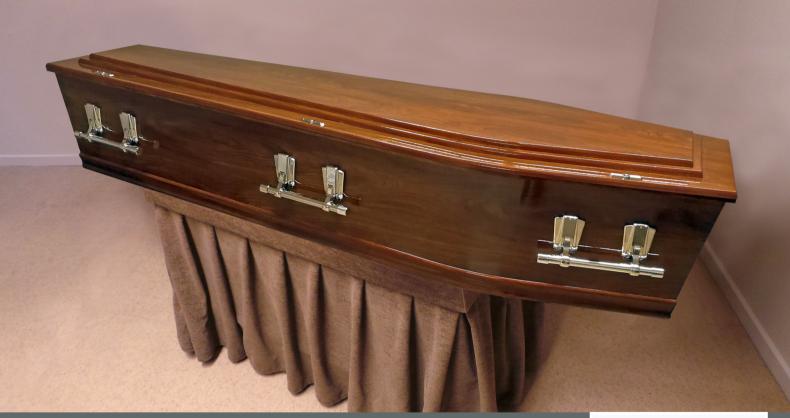

### KENNEDY

FLAT LID, OAK WOODGRAIN VENEER, DROP BAR HANDLES, QUILTED INTERIOR. \$1995.00

CARGILL

RAISED LID, RIMU WOODGRAIN VENEER, DROP BAR HANDLES, QUILTED INTERIOR.

\$2395.00

WINDSOR

RAISED LID, OAK WOODGRAIN VENEER, DROP BAR HANDLES, QUILTED INTERIOR. \$2395.00