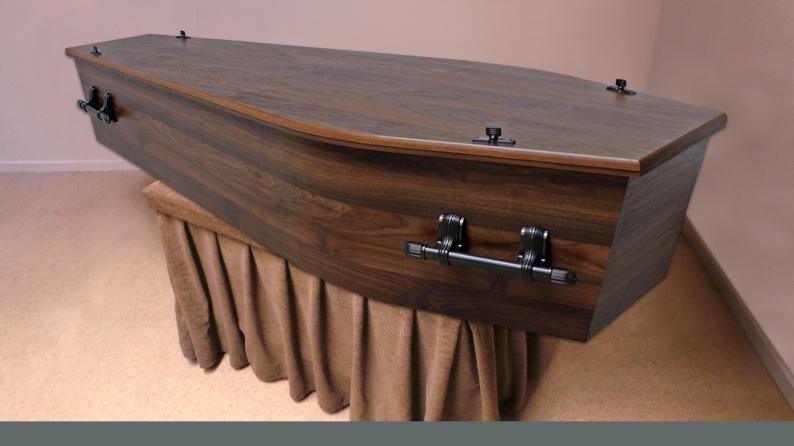

#### CASKET SELECTION

HOPE SONS

FUNERAL DIRECTORS

Established 1887

OXFORD

FLAT LID, RIMU WOODGRAIN VENEER, DROP BAR HANDLES, QUILTED INTERIOR.

\$1995.00

### KENNEDY

FLAT LID, OAK WOODGRAIN VENEER, DROP BAR HANDLES, QUILTED INTERIOR. \$1995.00

CARGILL

RAISED LID, RIMU WOODGRAIN VENEER, DROP BAR HANDLES, QUILTED INTERIOR.

\$2395.00

WINDSOR

RAISED LID, OAK WOODGRAIN VENEER, DROP BAR HANDLES, QUILTED INTERIOR. \$2395.00