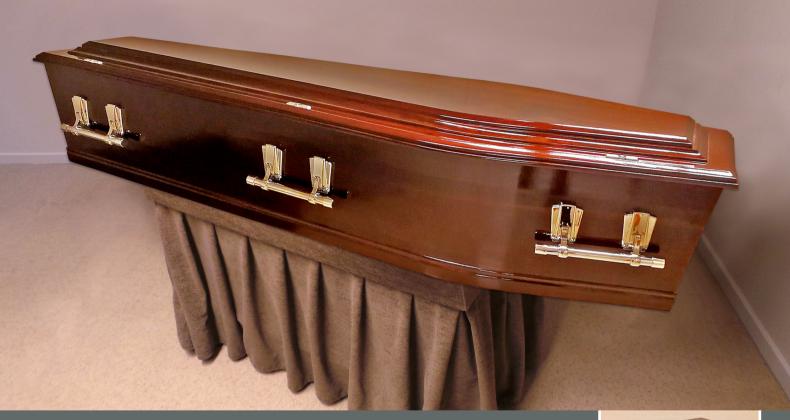

#### CASKET SELECTION

HOPE SONS

FUNERAL DIRECTORS

Established 1887

OXFORD

FLAT LID, RIMU WOODGRAIN VENEER, DROP BAR HANDLES, QUILTED INTERIOR.

\$1995.00