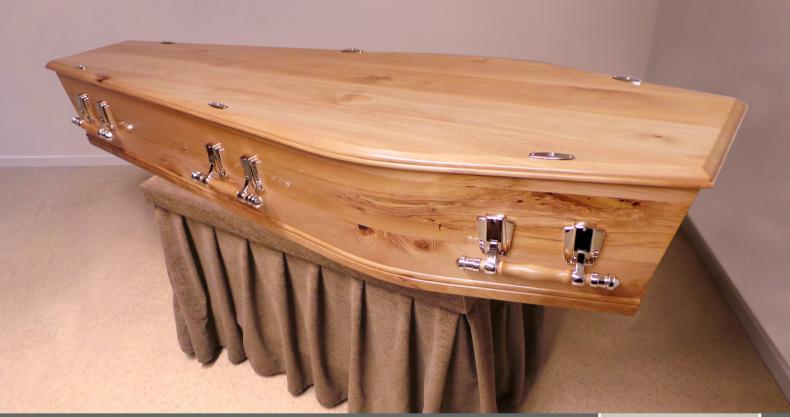

### CLARENCE

RAISED LID, SOLID HEART RIMU, DROP BAR HANDLES, QUILTED INTERIOR. \$5750.00