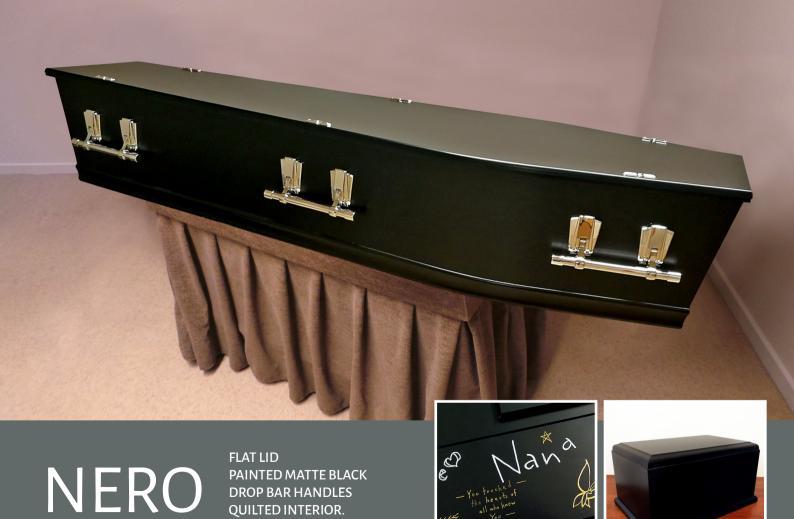

DROP BAR HANDLES, QUILTED INTERIOR.

\$2395.00





WINDSOR

RAISED LID, OAK WOODGRAIN VENEER, DROP BAR HANDLES, QUILTED INTERIOR. \$2395.00





DOVER

RAISED LID, PAINTED CREAM, DROP BAR PAINTED HANDLES, QUILTED INTERIOR. \$2695.00





### MACKENZIE

RAISED LID, LIGHT TIMBER WOODGRAIN VENEER, WOODEN BOW HANDLES QUILTED INTERIOR. \$2495.00





### PIONEER

FLAT LID, PALE NEW ZEALAND RIMU MATCHING DROP BAR HANDLES QUILTED INTERIOR. \$2995.00





### COUNTRY PINE

FLAT LID, AGED PINE, QUILTED INTERIOR. \$2995.00





DEVON

RAISED LID, SOLID PINE, DROP BAR HANDLES, QUILTED INTERIOR. \$2995.00





### CLARENCE

RAISED LID, SOLID HEART RIMU, DROP BAR HANDLES, QUILTED INTERIOR. \$5750.00





### **BECKFORD**

RAISED LID, FIELDED SOLID OAK, DROP BAR HANDLES, QUILTED INTERIOR. \$6850.00





QUILTED INTERIOR. \$1995.00







# GRAPHIC DESIGN

PLEASE REFER TO THE FOLLOWING PAGE FOR A SELECTION OF GRAPHICS AVAILABLE. \$2695.00





## ENVIRONMENTALLY CARING RANGE



ECO

FLAT LID, UNTREATED PINE, MOULDED HANDLES, UNBLEACHED CALICO INTERIOR. \$2495.00





### NATURAL LEGACY

WOOLLEN, HAND MADE \$2995.00



ARTISAN

SUSTAINABLY GROWN PLYWOOD

\$3195.00



### OUTSIDETHEBOX

NZ MADE AND DESIGNED CARDBOARD CASKET **\$1595.00** 



WILLOW

WOVEN WILLOW, SEAGRASS HANDLES, BAMBOO NAME PLATE. \$2395.00



### **BASIC TEAK**

UNPOLISHED FLAT LID VENEER. FOUR ORNAMENTAL (NON CARRYING HANDLES) COTTON INTERIOR. \$1545.00



### H O P E S O N S FUNERAL DIRECTORS

Established 1887