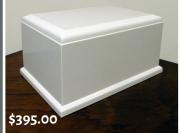

#### CASKET SELECTION

HOPE SONS

FUNERAL DIRECTORS

Established 1887



OXFORD

FLAT LID, RIMU WOODGRAIN VENEER, DROP BAR HANDLES, QUILTED INTERIOR.

\$1995.00





### KENNEDY

FLAT LID, OAK WOODGRAIN VENEER, DROP BAR HANDLES, QUILTED INTERIOR. \$1995.00





CARGILL

RAISED LID, RIMU WOODGRAIN VENEER, DROP BAR HANDLES, QUILTED INTERIOR.

\$2395.00





WINDSOR

RAISED LID, OAK WOODGRAIN VENEER, DROP BAR HANDLES, QUILTED INTERIOR. \$2395.00





DOVER

RAISED LID, PAINTED CREAM, DROP BAR PAINTED HANDLES, QUILTED INTERIOR. \$2695.00





### MACKENZIE

RAISED LID, LIGHT TIMBER WOODGRAIN VENEER, WOODEN BOW HANDLES QUILTED INTERIOR. \$2495.00





### PIONEER

FLAT LID, PALE NEW ZEALAND RIMU MATCHING DROP BAR HANDLES QUILTED INTERIOR. \$2995.00





### COUNTRY PINE

FLAT LID, AGED PINE, QUILTED INTERIOR. \$2995.00





DEVON

RAISED LID, SOLID PINE, DROP BAR HANDLES, QUILTED INTERIOR. \$2995.00





### CLARENCE

RAISED LID, SOLID HEART RIMU, DROP BAR HANDLES, QUILTED INTERIOR. \$5750.00





### **BECKFORD**

RAISED LID, FIELDED SOLID OAK, DROP BAR HANDLES, QUILTED INTERIOR. \$6850.00





QUILTED INTERIOR. \$1995.00







# GRAPHIC DESIGN

PLEASE REFER TO THE FOLLOWING PAGE FOR A SELECTION OF GRAPHICS AVAILABLE. \$2695.00





## ENVIRONMENTALLY CARING RANGE



ECO

FLAT LID, UNTREATED PINE, MOULDED HANDLES, UNBLEACH