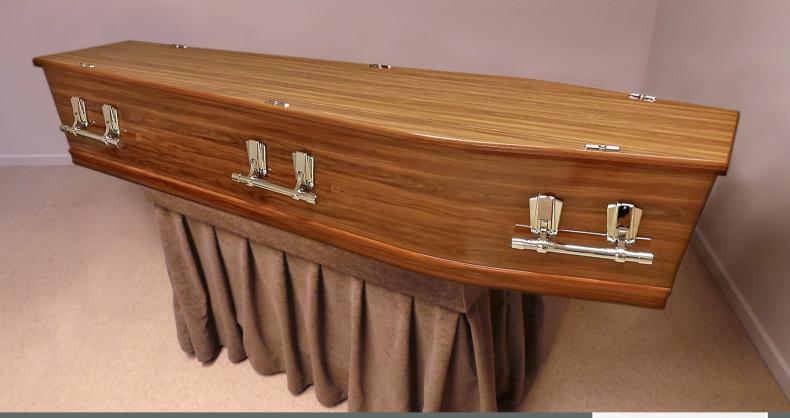

#### CASKET SELECTION

HOPE SONS

FUNERAL DIRECTORS

Established 1887

OXFORD

FLAT LID, RIMU WOODGRAIN VENEER, DROP BAR HANDLES, QUILTED INTERIOR.

\$1995.00