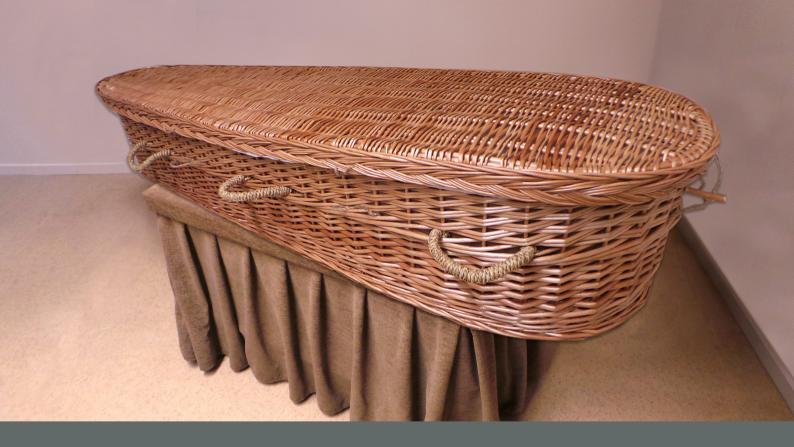

### OUTSIDETHEBOX

NZ MADE AND DESIGNED CARDBOARD CASKET **\$1595.00** 

WILLOW

WOVEN WILLOW, SEAGRASS HANDLES, BAMBOO NAME PLATE. \$2395.00